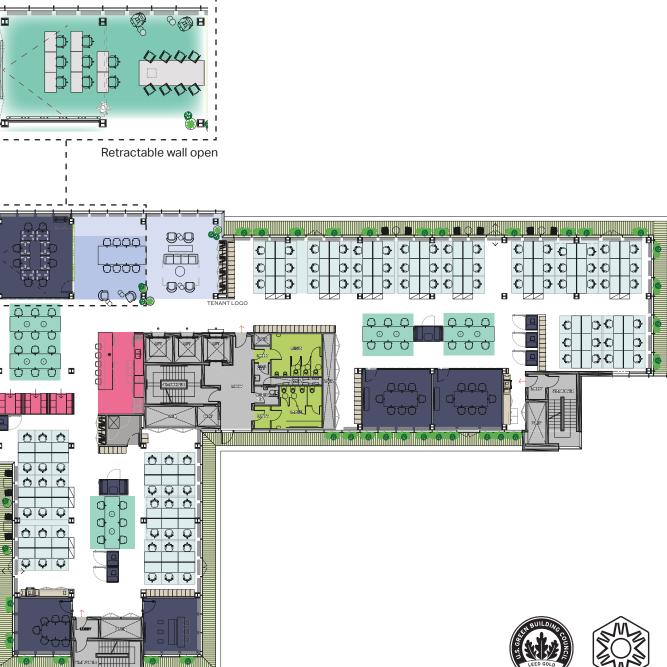

## Studio.

## Penthouse floor, Riverside Two

948 sq m | 10,200 sq ft

## Workspace

| Workspace              |    |
|------------------------|----|
| Sit stand workstations | 96 |
| Benched hot desks      | 38 |
| Meeting space          |    |
| Large meeting room     | 1  |
| Medium meeting room    | 2  |
| Small meeting room     | 2  |
| Single phone booth     | 5  |
| Double phone booth     | 2  |
| Open meeting space     |    |
| Collaboration area     | 2  |

## **Support spaces**

Greeting space

| Kitchenette     | 1        |
|-----------------|----------|
| Coat storage    | 2        |
| Print station   | 2        |
| Lockers area    | 5 (120%) |
| Comms room      | 1        |
| Outdoor terrace | 4        |

- Work seats
- **Enclosed meeting**
- Collaboration
- Flexible space
- Lounge

- Tea Station
- Toilet amenities
- Outdoor terrace
- Print / locker