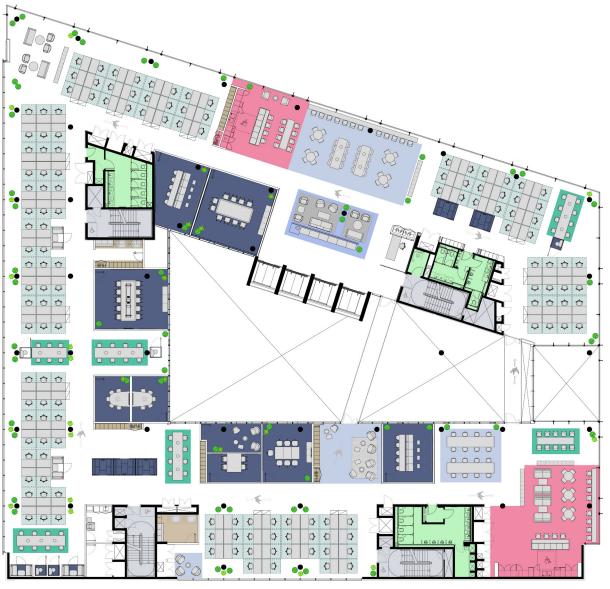

## Second floor 1 Grand Canal Square

1,970 sq m | 21,205 sq ft

## Workspace

| Sit-stand workstation<br>Benched hotdesks                                           | 144<br>90        |
|-------------------------------------------------------------------------------------|------------------|
| Meeting space                                                                       |                  |
| Large meeting room                                                                  | 2                |
| Medium meeting room                                                                 | 3                |
| Small meeting room                                                                  | 4                |
| Meeting pod                                                                         | 5                |
| Single phone booth                                                                  | 6                |
| Double phone booth                                                                  | 5                |
|                                                                                     |                  |
| Open meeting space                                                                  |                  |
| Open meeting space  Collaboration area                                              | 3                |
|                                                                                     | 3                |
| Collaboration area                                                                  | 3                |
| Collaboration area Greeting space                                                   | 3 2              |
| Collaboration area Greeting space Support space                                     | 2                |
| Collaboration area Greeting space Support space Kitchens                            | 2                |
| Collaboration area Greeting space Support space Kitchens Coat storage               | 2 2 5            |
| Collaboration area Greeting space Support space Kitchens Coat storage Print station | 2<br>2<br>5<br>2 |

- Sit-stand workstation
- Benched hot desk
- Meeting space
- Collaboration space
- Greeting space
- 5.55tm.g.t
- Kitchens
- Toilet amenities
- Print/locker