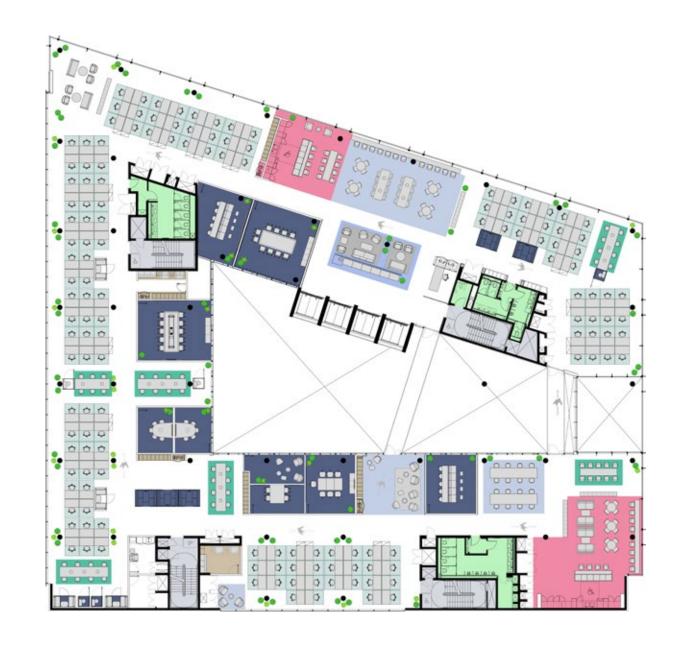

## SECOND FLOOR 1 GRAND CANAL SQUARE

1,970 SQ M | 21,205 SQ FT

## Workspace

| Sit stand workstations | 144 |
|------------------------|-----|
| Benched hot desks      | 90  |
| Meeting                |     |
| Large meeting room     | 2   |
| Medium meeting room    | 3   |
| Small meeting room     | 4   |
| Meeting pod            | 5   |
| Single phone booth     | 6   |
| Double phone booth     | 5   |
| Open meeting           |     |
| Collaboration area     | 3   |
| Greeting space         | 2   |
| Support                |     |
| Kitchens               | 2   |
| Coat storage           | 5   |
| Print station          | 2   |
| Lockers area           | 5   |
| Comms room             | 1   |

## studiodublin.com

Sit-stand workstation

Meeting space

Greeting space

Toilet amenities

Benched hot desk

Collaboration space

Kitchens

Print/locker